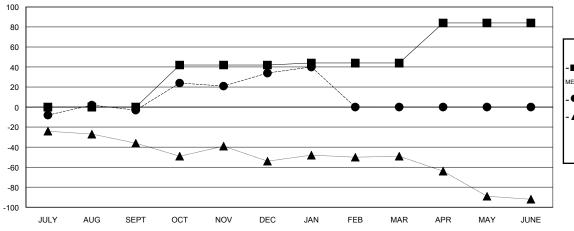

### GOALS AND ACTUAL MEMBERS CUMULATIVE

87

| -■-  | CURRENT YEAR GOALS FOR NEW |  |
|------|----------------------------|--|
| MEMB | ERS                        |  |

- CURRENT YEAR ACTUAL MEMBERS - LAST YEAR ACTUAL MEMBERS